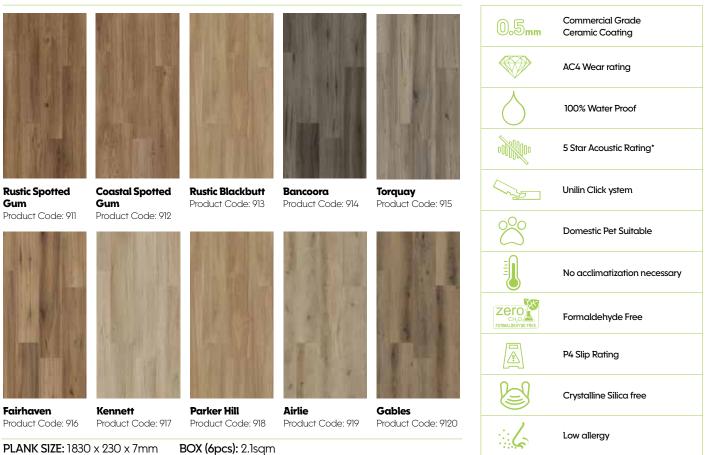

## MAXI SMOOTH FINISH BY SUNSTAR

Premium Commercial Grade Flooring

www.sunstarflooring.com.au

Maxi Smooth Finish by Sunstar is designed as the highest quality Hybrid flooring. Using exclusive high definition colour films, protected by premium ceramic coatings in a smooth matte finish for a beautiful ultra-fine natural timber feel.