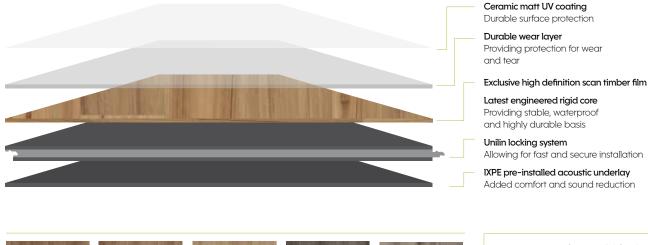

Allowing for fast and secure installation

IXPE pre-installed acoustic underlay Added comfort and sound reduction

Installation guidelines provided on request. Sunstar recommends 8mm expansion gaps to walls, cabinetry  $\boldsymbol{\delta}$  fixed furnishings. Suitable for underfloor heating up to 35° \*Acoustic rating subject to installation.