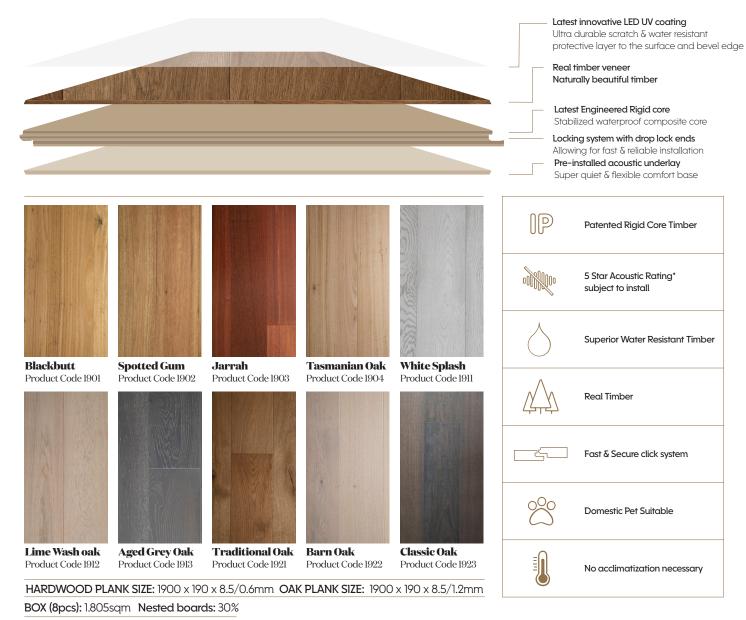

## RIGIDCORE TIMBER BY SUNSTAR

20 Year Residential Warranty

Proud to be a Member of the

Innovative Timber Flooring Rigid Core Timber *by Sunstar* is a revolutionary timber flooring integrating European Oak and beautiful Australian Hardwood timber on a stabilized Rigid Core base with the latest LED Cured UV protective Coatings. The Rigid Core base minimizes water absorption substantially increasing water resistance, preventing board cupping and delamination damage suffered by solid and traditional engineered timber flooring. The perfect family safe timber.